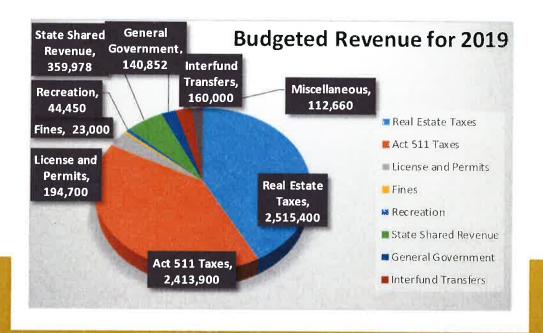

#### Summary Revenue

|                      | Actual           | Actual          | Actual    | Projected | Budget    |
|----------------------|------------------|-----------------|-----------|-----------|-----------|
|                      | 2015             | 2016            | 2017      | 2018      | 2019      |
| Real Estate Taxes    | 2,314,515        | 2,269,502       | 2,314,716 | 2,500,400 | 2,515,400 |
| Act 511 Taxes        | 2,250,122        | 2,258,578       | 2,212,105 | 2,405,610 | 2,413,900 |
| License and Permits  | 180,992          | 422,688         | 225,007   | 178,559   | 194,700   |
| Fines                | 28,995           | -24,724         | 19,163    | 22,354    | 23,000    |
| Recreation           | 59,038           | 58,754          | 51,419    | 45,433    | 44,450    |
| State Shared Revenue | 302,145          | 322,770         | 343,938   | 326,202   | 359,978   |
| General Government   | 175,354          | 110,960         | 109,930   | 73,395    | 140,852   |
| Interfund Transfers  | 144,700          | 146,520         | 155,000   | 160,000   | 160,000   |
| Miscellaneous        | 1 <b>25,</b> 691 | <b>160,</b> 524 | 169,974   | 146,282   | 112,660   |
|                      | 5,581,552        | 5,775,020       | 5,601,252 | 5,858,235 | 5,964,940 |

### Hopewell Township 2019 Budget

| 2019 GENERAL FUND REVENUE BUDGET DRAFT                         |                                                                                                                                                                                                                                                                        |    |                                |                                                                                                         |  |  |
|----------------------------------------------------------------|------------------------------------------------------------------------------------------------------------------------------------------------------------------------------------------------------------------------------------------------------------------------|----|--------------------------------|---------------------------------------------------------------------------------------------------------|--|--|
| Dig Sur                                                        | ACCOUNT DESCRIPTION                                                                                                                                                                                                                                                    |    |                                | Budget<br>ESTIMATE<br>2019                                                                              |  |  |
| CODE                                                           | REAL ESTATE TAXES (11)                                                                                                                                                                                                                                                 | 71 |                                | 2019                                                                                                    |  |  |
| CODE                                                           | Real Estate Taxes - Current 14mills                                                                                                                                                                                                                                    |    |                                |                                                                                                         |  |  |
|                                                                | (Less Uncollectible 5%) assessment \$171,795                                                                                                                                                                                                                           |    |                                |                                                                                                         |  |  |
| 301.020<br>301.030<br>301.060                                  | Real Estate Taxes Minus Uncollectible Real Estate Taxes - Del (from County, quarterly) Real Estate -Tax Del (Township Tax Collector) Real Estate - Interim (from Township) Koz Zone Real Estate Taxes TOTAL REAL ESTATE TAXES (11)                                     |    | \$ \$ \$ \$ \$ \$ \$ <b>\$</b> | 2,400,000.00<br>75,000.00<br>33,000.00<br>1,500.00<br>5,900.00                                          |  |  |
| 310.021<br>310.022<br>310.023<br>310.031<br>310.051<br>310.070 | ACT 511 TAXES  Real Estate Transfer Tax Fr Property Sale Earned Income (Wage Tax) - Current Earned Income (Wage Tax) - Prior Yr Earned Income (Wage Tax) - Delinquent Mercantile Tax L.S.T. Tax Mechanical Device Tax Upset Sale Tax (County) TOTAL ACT 511 TAXES (11) |    | \$ \$ \$ \$ \$ \$ \$ \$ \$     | 200,000.00<br>1,510,000.00<br>420,000.00<br>60,000.00<br>87,000.00<br>120,000.00<br>16,200.00<br>700.00 |  |  |
| 321.080<br>321.090<br>362.041                                  | LICENSE AND PERMITS  Peddler/Solicitor Permit  Cable TV Franchise Fee ( Comcast )  Zoning, Signs, Demo & Other Permits  Building Permits  Street Opening Permits  TOTAL LICENSE & PERMITS (12)                                                                         |    | \$ \$ \$ \$ \$ \$ \$ \$ \$     | 1,500.00<br>150,000.00<br>1,600.00<br>40,000.00<br>1,600.00                                             |  |  |
|                                                                | FINES State Violations Local Violations( Magistrate & Clerk, Dist Crt) TOTAL FINES (13)                                                                                                                                                                                |    | \$<br>\$                       | 3,000.00<br>20,000.00<br><b>23,000.00</b>                                                               |  |  |
|                                                                | RECREATION                                                                                                                                                                                                                                                             |    |                                |                                                                                                         |  |  |
| Maintenan                                                      |                                                                                                                                                                                                                                                                        |    |                                |                                                                                                         |  |  |
| 367.041                                                        | Park Pavilion Fees/Revenues                                                                                                                                                                                                                                            |    | \$                             | 12,000.00                                                                                               |  |  |
| 367-061                                                        | Donor Specified Donations                                                                                                                                                                                                                                              |    | \$                             | •                                                                                                       |  |  |
| Events                                                         |                                                                                                                                                                                                                                                                        |    |                                |                                                                                                         |  |  |
|                                                                | Park Fest                                                                                                                                                                                                                                                              | -  | \$                             | 10,000.00                                                                                               |  |  |
|                                                                | Fall Fest                                                                                                                                                                                                                                                              |    | \$                             | 1,500.00                                                                                                |  |  |
|                                                                | Fishing Derby                                                                                                                                                                                                                                                          |    | \$                             | 1,500.00                                                                                                |  |  |
|                                                                | Barbeque/& Blues                                                                                                                                                                                                                                                       |    | \$                             | 5,000.00                                                                                                |  |  |
| 367.055<br>367.040                                             |                                                                                                                                                                                                                                                                        |    | \$                             | 1,500.00                                                                                                |  |  |
|                                                                | Wine & Jazz<br>Christmas                                                                                                                                                                                                                                               |    | \$                             | 900.00                                                                                                  |  |  |
|                                                                | Camp Lakewood                                                                                                                                                                                                                                                          |    | \$<br>\$                       | 900.00<br>10,000.00                                                                                     |  |  |
|                                                                | Camp Lakewood Car Cruise                                                                                                                                                                                                                                               |    | \$                             | 1,500.00                                                                                                |  |  |
|                                                                | Couch Potato Jam                                                                                                                                                                                                                                                       |    | \$                             | 250.00                                                                                                  |  |  |

| 2019 GENERAL FUND REVENUE BUDGET DRAFT           |                | Dudust                     |
|--------------------------------------------------|----------------|----------------------------|
| ACCOUNT DESCRIPTION                              |                | Budget<br>ESTIMATE<br>2019 |
| CODE REAL ESTATE TAXES (11)                      |                | 2010                       |
| 367.060 Donations and Sponsorship Fund           | \$             | 300.00                     |
| TOTAL RECREATION (16)                            | \$             | 44,450.00                  |
| CODE <u>STATE SHARED REVENUE</u>                 |                |                            |
| 351.007 Beaver County Grant (Police Car)         | \$             | 29,000.00                  |
| 354.020 VFD Fire Relief Fund                     | \$             | 57,749.00                  |
| 354.030 DUI Check Point Grant                    | \$             | 25,001.00                  |
| 354.035 Police Smooth Operator & Buckle Up Grant | \$             | 2,800.00                   |
| 354.040 Recycling Grant                          | \$             | 6,000.00                   |
| 355.010 Public Utilities Tax                     | \$             | 5,000.00                   |
| 355.040 State Beverage License                   | \$             | 4,200.00                   |
| 355.050 Pension State Aid                        | \$             | 213,228.00                 |
| 355.090 Act 13 Gas Well Impact Fees              | \$             | 17,000.00                  |
| TOTAL STATE SHARED REVENUE (15)                  | \$             | 359,978.00                 |
| GENERAL GOVERNMENT                               |                |                            |
| 361.030 Subdivision & Zoning App Fees            | \$             | 7,000.00                   |
| 362.010 Police Contracted Service                |                | 5,000.00                   |
| 362.011 Sale of Police Reports                   | \$<br>\$<br>\$ | 3,300.00                   |
| 362.051 School Reimbursement Crossing Guards     | ŝ              | 45,402.00                  |
| 363-520 Contracted Winter Maint Fees             | \$             | 3,000.00                   |
| 364.020 School Reimbursement                     | \$             | 65,000.00                  |
| 364.040 Depository Fees                          | \$             | 10,000.00                  |
| 364.050 Recycling Bins & Bags                    | \$             | 1,400.00                   |
| 364.060 Holiday Trail Promotion                  | \$             | 750.00                     |
| 364.065 Farmer's Market Income                   | T T            | 700.00                     |
| TOTAL GENERAL GOVERNMENT (16)                    | \$             | 140,852.00                 |
| INTERFUND TRANSFERS                              |                |                            |
| 392-008 Transfer From Sewer Fund                 | \$             | 160,000.00                 |
| TOTAL INTERFUND TRANSFERS                        | \$             | 160,000.00                 |
| MISCELLANEOUS REVENUES                           |                |                            |
| 341.000 Interest Earned General Fund (14)        | \$             | 7,500.00                   |
| 341.001 Interest Earned from Gen Bond            | Ψ              | 100.00                     |
| 380.000 Refunds & ADP Refunds (17)               | \$             | 100,000                    |
| 380.300 Miscellaneous                            | Ψ              | 200                        |
| 381.500 K-9 Donations                            | <b>P</b>       | 360.00                     |
| 391.010 Sale of Fixed Assets (17)                | \$             | 4,500.00                   |
| TOTAL MISCELLANEOUS REVENUES                     | \$             | 112,660.00                 |
| TOTAL MISSELLANEOUS REVENUES                     | a a            | 112,000.00                 |
| TOTAL REVENUE                                    | \$             | 5,964,940.00               |