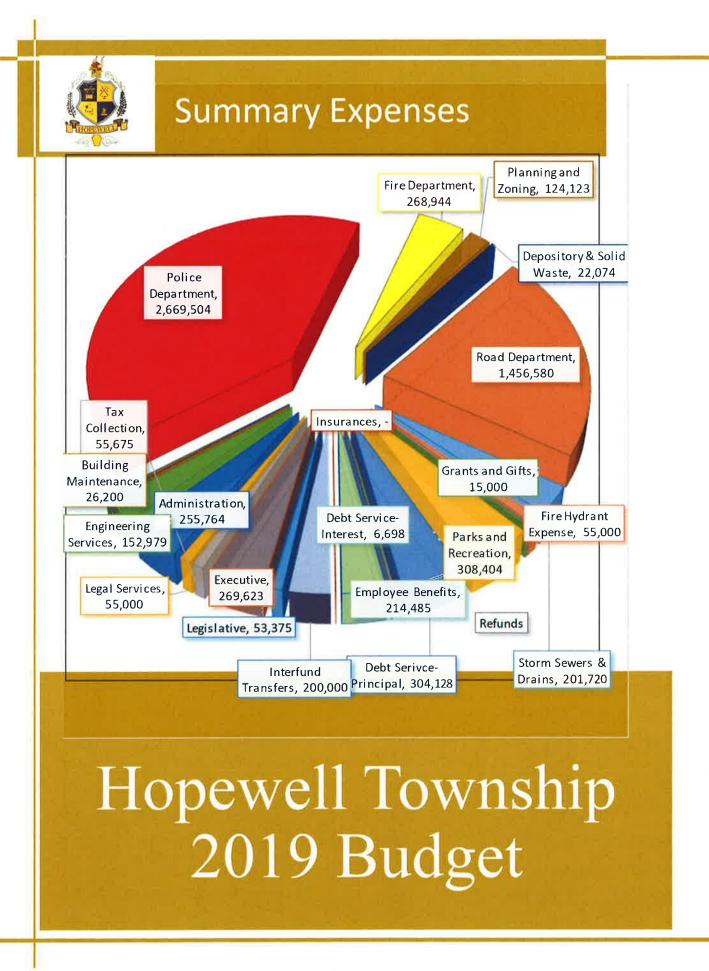

#### **Summary Expenses**

|                             | Actual    | Actual    | Actual    | Projected      | Budget       |
|-----------------------------|-----------|-----------|-----------|----------------|--------------|
|                             | 2015      | 2016      | 2017      | 2018           | 2019         |
| Legislative                 | 38,224    | 55,682    | 48,513    | 47,355         | 53,375       |
| Executive                   | 255,936   | 233,618   | 236,755   | 147,853        | 269,623      |
| Tax Collection              | 52,571    | 57,241    | 54,108    | 43,531         | 55,675       |
| Legal Services              | 40,307    | 72,808    | 32,606    | 54,758         | 55,000       |
| Administration              | 158,746   | 142,425   | 163,511   | 250,799        | 255,764      |
| Engineering Services        | 133,253   | 195,878   | 181,779   | 182,839        | 152,979      |
| <b>Building Maintenance</b> | 23,035    | 27,187    | 23,158    | 20,586         | 26,200       |
| Police Department           | 2,148,124 | 2,211,598 | 2,280,786 | 2,343,946      | 2,669,504    |
| Fire Department             | 245,718   | 269,203   | 269,224   | 260,640        | 268,944      |
| Planning and Zoning         | 109,682   | 289,541   | 129,758   | 130,743        | 124,123      |
| Depository & Solid Waste    | 20,735    | 20,707    | 31,009    | 20,135         | 22,074       |
| Road Department             | 1,147,151 | 721,478   | 1,504,539 | 1,086,606      | 1,456,580    |
| Storm Sewers & Drains       |           |           | 14,201    | 128,712        | 201,720      |
| Fire Hydrant Expense        | 42,160    | 43,143    | 60,002    | 55,000         | 55,000       |
| Grants and Gifts            | 15,000    | 17,000    | 15,000    | 15, <b>000</b> | 15,000       |
| Parks and Recreation        | 321,167   | 303,703   | 250,266   | 254,888        | 308,404      |
| Debt Serivce-Principal      | 239,559   | 264,128   | 289,828   | 294,128        | 304,128      |
| Debt Service-Interest       | 39,494    | 33,473    | 25,302    | 15,463         | 6,698        |
| Employee Benefits           | 327,769   | 187,387   | 189,406   | 197,453        | 214,485      |
| Insurances                  | 124,665   | 88,578    | -         | -              | *            |
| Refunds                     | 7,523     | 7,000     | <b>≅</b>  |                | 9 <b>4</b> 8 |
| Miscellaneous               |           | 2,929     | 2,657     | 638            |              |
| Interfund Transfers         | 200,000   | 206,219   | 200,000   | 200,000        | 200,000      |
|                             | 5,690,819 | 5,450,925 | 6,002,408 | 5,751,073      | 6,715,276    |

# Hopewell Township 2019 Budget

| DESCRIPTION                                            |                            | 2019                                  |
|--------------------------------------------------------|----------------------------|---------------------------------------|
|                                                        |                            | ESTIMATE                              |
|                                                        |                            |                                       |
| LEGISLATIVE                                            |                            |                                       |
| 400.110 Commissioners' Salary                          | \$                         | 16,300.00                             |
| 400.192 General Expenses [Flowers, Cards, Etc.]        | \$                         | 5,000.00                              |
| 400.193 Training/Seminars/Conventions                  | \$                         | 500.00                                |
| 400.340 Printing (Newsletter)/Calendar                 | \$ \$ \$ \$ \$ \$ \$ \$ \$ | 6,500.00                              |
| 400.353 Public Officials Insurance-Township            | \$                         | 20,000.00                             |
| 400.420 Legislative Association Dues                   | \$                         | 2,300.00                              |
| 400.421 COG Dues                                       | \$                         | 1,500.00                              |
| 400.430 Township Property Taxes                        | \$                         | 1,000.00                              |
| 400.999 CTR Payroll Expense                            | \$                         | 275.00                                |
| Total Legislative [22]                                 | \$                         | 53,375.00                             |
| <b>V</b>                                               |                            | And the French Control of the Control |
| EXECUTIVE                                              |                            |                                       |
| 401.131 Professional Salaries                          | \$                         | 203,360.00                            |
| 401.193 Training/Seminars/Conventions                  |                            | 2,000.00                              |
| 401.196 Hospitalization                                | s                          | 41,445.00                             |
| 401.198 Eye & Dental Care                              | S                          | 3,876.00                              |
| 401.199 Group Life and Disability Insurance            | \$                         | 5,100.00                              |
| 401.354 Worker's Comp                                  | 6                          | 316.00                                |
| 401.480 MMO/Retirement                                 | 4                          | 12,626.00                             |
| 401-999 CTR Payroll Expense                            | \$ \$ \$ \$ \$ \$ \$ \$    | 900.00                                |
|                                                        |                            |                                       |
| Total Executive [22]                                   | \$                         | 269,623.00                            |
| TAY OOL LECTION                                        |                            |                                       |
| TAX COLLECTION                                         | 122                        | 40.000.00                             |
| 403.187 Real Estate Twp. Treasurers Commission         | \$                         | 10,000.00                             |
| 403.210 Twp. Real Estate Supplies & Expenses           | \$                         | 3,600.00                              |
| 403.221 Real Estate Postage                            | \$                         | 2,000.00                              |
| 403.311 Real Estate Audit                              | \$                         | 4,100.00                              |
| 403.321 Real Estate Telephone & Internet Expense       | \$                         | 1,700.00                              |
| 403.353 Insurance/Bonding/Notary Expenses              | \$                         | 2,000.00                              |
| 403.455 Wage Tax Subcontracted Services                | s s s s s s                | 32,000.00                             |
| 403-999 CTR                                            | \$                         | 275.00                                |
| Total Tax Collection (22)                              | \$                         | 55,675.00                             |
|                                                        |                            |                                       |
| LEGAL SERVICES                                         |                            |                                       |
| 404.314 Solicitors' Services Township                  | \$                         | 50,000.00                             |
| 404.315 Solicitors' Non Legal Services/Magistrate Fees | \$                         | 1,500.00                              |
| 404.325 Solicitor Zoning Board Fees                    | \$                         | 3,500.00                              |
| Total Legal Services [22]                              | \$                         | 55,000.00                             |
|                                                        |                            |                                       |
| ADMINISTRATION                                         |                            |                                       |
| 405.066 Gen Fund Bank Fees                             | \$                         | 100.00                                |
| 405.140 AP and Marketing/Admin P/T                     |                            | 38,043.00                             |
| 405.142 Administrative Interns                         | \$ \$                      | 12,360.00                             |
| 405.147 Clerk Salary                                   | \$                         | 26,442.00                             |
| 405.150 Admin Overtime                                 | \$                         | 250.00                                |
| 405.190 Benefits ConsultantBenefits Network            | \$                         | 3,500.00                              |
| 405.193 Admin Training/Seminars                        | \$                         | 250.00                                |
| 405.196 Hospitalization                                | \$                         | 20,579.00                             |
| · · · · · · · · · · · · · · · · · · ·                  | 100                        | ,                                     |

| DESCRIPTION                                                               |   | 2019<br>ESTIMATE                                                                                     |
|---------------------------------------------------------------------------|---|------------------------------------------------------------------------------------------------------|
| 405.198 Eye & Dental Care                                                 |   | \$ 1,159.00                                                                                          |
| 405.199 Group Life and Disability Insurance                               |   |                                                                                                      |
| 405.210 Admin Office Supplies                                             |   | \$ 5,500.00                                                                                          |
| 405.220 Postage/Lease                                                     |   | \$ 3,040.00<br>\$ 5,500.00<br>\$ 1,500.00                                                            |
| 405.231 Admin Fuel                                                        |   | \$ 500.00                                                                                            |
| 405.310 Auditor & Appraisal Expense                                       |   | \$ 14,000.00                                                                                         |
| 405.311 2004 & 2009 Bond Agency Fees                                      | - | \$ 150.00                                                                                            |
| 405.321 Third Generation/Comcast                                          |   | \$ 5,500.00                                                                                          |
| 405.322 Computer Svc & Rep -Ind Micro                                     |   | \$ 4,320.00                                                                                          |
| 405.340 Advertising & Printing                                            |   | \$ 150.00<br>\$ 5,500.00<br>\$ 4,320.00<br>\$ 2,500.00<br>\$ 1,500.00<br>\$ 1,500.00<br>\$ 14,500.00 |
| 405.345 Copier Expenses & Lease<br>405.351 Auto Insurance                 |   | \$ 1,500.00<br>\$ 1,500.00                                                                           |
| 405.351 Auto insurance (70% GF/30%SA)                                     |   | \$ 14,500.00                                                                                         |
| 405.353 Public Official Insurance                                         |   | \$ 1,000.00                                                                                          |
| 405-354 Worker's Comp                                                     |   | \$ 172.00                                                                                            |
| 405.355 Property Insurance - General Fund Admin                           |   | \$ 1,000.00<br>\$ 172.00<br>\$ 4,000.00<br>\$ 1,500.00<br>\$ 500.00                                  |
| 405.370 Municipal Vehicle Maint                                           |   | \$ 1,500.00                                                                                          |
| 405.450 Admin Contracted Services                                         |   |                                                                                                      |
| 405.465 Marketing Plan and Development                                    | , | \$ 10,500.00                                                                                         |
| 405.486 MMO/Retirement                                                    |   | \$ 7,689.00                                                                                          |
| 405.750 Equipment Purchase                                                |   | \$ 71,710.00                                                                                         |
| 405.999 CTR Payroll Expense                                               |   | \$ 1,500.00                                                                                          |
| Total Administration [22]                                                 |   | \$ 255,764.00                                                                                        |
| ENGINEERING SERVICES                                                      |   |                                                                                                      |
| 408.013 Engineer Salary                                                   |   | \$ -                                                                                                 |
| 408.014 Field Technician Salary                                           |   | \$ 39,120.00                                                                                         |
| 408.310 Consultant Engineer                                               |   | \$ 75,000.00                                                                                         |
| 408.193 Engineer Training 408.195 Engineer Reimbursed Expenses/Eyeglasses |   | \$ -<br>\$ -                                                                                         |
| 408.196 Medical Insurance                                                 |   | \$ 22,865.00                                                                                         |
| 408.198 Eye and Dental Insurance                                          |   | \$ 22,865.00<br>\$ 1,287.00                                                                          |
| 408.199 Group Insurance                                                   |   | \$ 1,700.00                                                                                          |
| 408.210 Engineering Office Supplies                                       |   | \$ 700.00                                                                                            |
| 408.220 Postage and Lease                                                 |   | \$ 400.00                                                                                            |
| 408.321 Engineering Phone and Internet Expense                            |   | \$ 1,500.00                                                                                          |
| 408.322 Engineering Computer ExpenseInd Micro                             |   | \$ 500.00                                                                                            |
| 408.345 Engineering Copier Expense                                        |   | \$ 1,500.00                                                                                          |
| 408.354 Worker's Comp                                                     |   | \$ 134.00                                                                                            |
| 408.440 Engineering Clothing Allowance                                    |   | \$ 108.00                                                                                            |
| 408.450 Engineering Contracted Services                                   |   | \$ 1,000.00                                                                                          |
| -                                                                         |   |                                                                                                      |
| 408.480 MMO/Retirement                                                    |   | \$ 6,880.00                                                                                          |
| 408.999 CTR Payroll Expense                                               |   | \$ 285.00                                                                                            |
| Total Engineering Services [22]                                           |   | \$ 152,979.00                                                                                        |
| BUILDING MAINTENANCE                                                      |   |                                                                                                      |
| 409.361 Mun Bldg Electricity                                              |   | \$ 5,000.00                                                                                          |
| 409.362 Mun Bldg Heating                                                  |   | \$ 3,000.00                                                                                          |