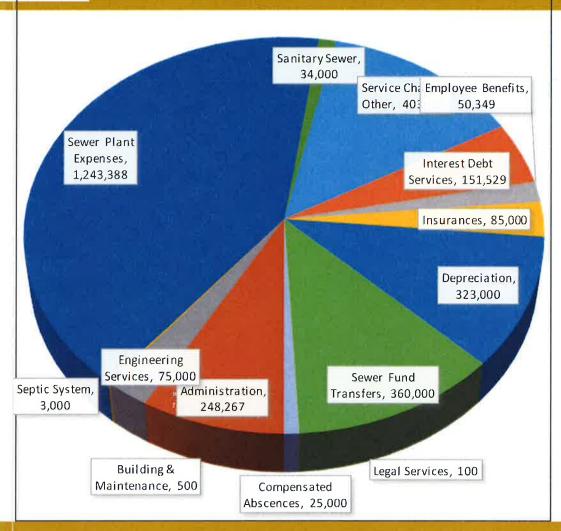

627         2,640           992,687         1,050,164         1,050,164         1,113,281           12,928         10,497         10,497         35,939           480,065         478,961         478,961         429,251           240,231         240,605         240,605         142,282           116,741         47,843         47,843         45,018           77,940         33,493         33,493         76,659           425,478         416,832         416,832         322,710           150,822         146,520         146,520         360,000           1,516         1,516           410         8,444         8,444           2,750         12,844         12,844         -           11,376         17,116         17,116         23,750 |

## Hopewell Township 2019 Budget



#### **Sewer Fund Expenses**



## Hopewell Township 2019 Budget

| 2019 SEWER FUND EXPENSE BUDGET           |                                               |   |          |            |
|------------------------------------------|-----------------------------------------------|---|----------|------------|
| X 10 10 10 10 10 10 10 10 10 10 10 10 10 |                                               |   |          | Budget     |
|                                          | ACCOUNT DESCRIPTION                           |   |          | ESTIMATE   |
|                                          | OFINED ADMINITYPENOE                          |   |          | 2019       |
| 405.040                                  | SEWER ADMIN EXPENSE                           |   | _        | 0.000.00   |
|