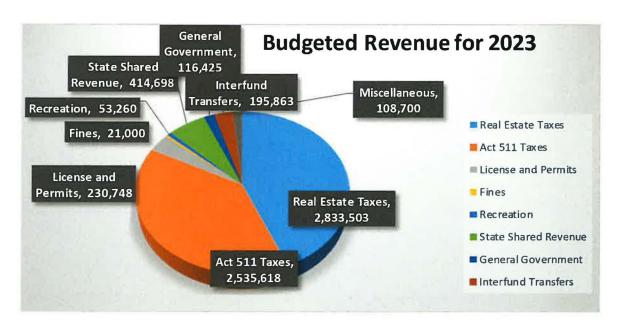

### Summary Revenue

|                           | Actual    | Actual    | Actual    | Projected | Budget    |
|---------------------------|-----------|-----------|-----------|-----------|-----------|
|                           | 2019      | 2020      | 2021      | 2022      | 2023      |
| Real Estate Taxes         | 2,424,222 | 2,738,811 | 2,796,820 | 2,787,862 | 2,833,503 |
| Act 511 Taxes             | 2,585,966 | 2,489,172 | 2,668,205 | 1,885,806 | 2,535,618 |
| License and Permits       | 358,314   | 225,111   | 219,226   | 220,911   | 230,748   |
| Fines                     | 28,637    | 27,445    | 23,664    | 15,269    | 21,000    |
| Recreation                | 37,614    | 13,571    | 41,624    | 53,128    | 53,260    |
| State Shared Revenue      | 413,794   | 400,445   | 386,770   | 392,162   | 414,698   |
| <b>General Government</b> | 132,038   | 106,746   | 128,335   | 125,394   | 116,425   |
| Interfund Transfers       | 320,000   | 142,118   | 129,788   | 142,118   | 195,863   |
| Miscellaneous             | 384,092   | 153,417   | 103,506   | 89,622    | 108,700   |
|                           | 6,684,677 | 6,296,835 | 6,497,938 | 5,712,272 | 6,509,815 |