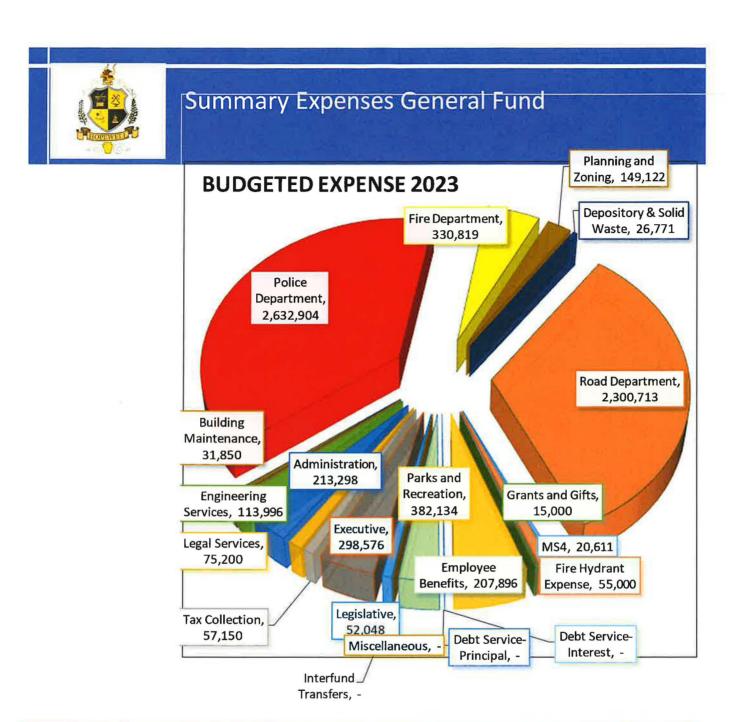

### Summary Expenses General Fund

|                             | Actual    | Actual    | Actual    | Estimated | Budget    |
|-----------------------------|-----------|-----------|-----------|-----------|-----------|
|                             | 2019      | 2020      | 2021      | 2022      | 2023      |
| Legislative                 | 44,085    | 47,569    | 44,849    | 51,195    | 52,048    |
| Executive                   | 203,657   | 246,886   | 272,215   | 269,447   | 298,576   |
| Tax Collection              | 56,278    | 53,154    | 54,724    | 49,122    | 57,150    |
| Legal Services              | 60,367    | 84,496    | 55,281    | 73,357    | 75,200    |
| Administration              | 223,170   | 209,415   | 198,337   | 197,108   | 213,298   |
| <b>Engineering Services</b> | 97,303    | 64,461    | 75,732    | 131,744   | 113,996   |
| <b>Building Maintenance</b> | 27,878    | 29,372    | 29,557    | 33,713    | 31,850    |
| Police Department           | 2,654,894 | 2,594,873 | 2,576,903 | 2,471,844 | 2,632,904 |
| Fire Department             | 266,941   | 267,380   | 272,442   | 297,740   | 330,819   |
| Planning and Zoning         | 153,862   | 136,791   | 151,215   | 140,146   | 149,122   |
| Depository & Solid Waste    | 21,861    | 24,663    | 24,157    | 23,584    | 26,771    |
| Road Department             | 1,231,302 | 1,443,486 | 1,105,240 | 1,480,128 | 2,300,713 |
| MS4                         | 27,197    | 34,307    | 14,566    | 19,111    | 20,611    |
| Fire Hydrant Expense        | 50,437    | 43,426    | 50,762    | 55,000    | 55,000    |
| Grants and Gifts            | 15,870    | 16,860    | 23,160    | 23,749    | 15,000    |
| Parks and Recreation        | 252,320   | 216,659   | 248,457   | 261,304   | 382,134   |
| Debt Service-Principal      | 304,128   | 155,758   | 3         |           |           |
| Debt Service-Interest       | 6,698     | 2,237     | 5         |           |           |
| Employee Benefits           | 198,001   | 198,134   | 191,412   | 211,428   | 207,896   |
| Miscellaneous               |           | 378,521   | 283       | 965       |           |
| Interfund Transfers         | 640,320   | 443,942   | 269,963   |           |           |
| Compensated Absence         |           | ·         |           |           |           |
|                             | 6,536,569 | 6,692,390 | 5,659,255 | 5,790,685 | 6,963,088 |

### Summary Expenses General Fund

|                             | Actual    | Actual    | Actual    | Estimated | Budget    |
|-----------------------------|-----------|-----------|-----------|-----------|-----------|
|                             | 2019      | 2020      | 2021      | 2022      | 2023      |
| Legislative                 | 44,085    | 47,569    | 44,849    | 51,195    | 52,048    |
| Executive                   | 203,657   | 246,886   | 272,215   | 269,447   | 298,576   |
| Tax Collection              | 56,278    | 53,154    | 54,724    | 49,122    | 57,150    |
| Legal Services              | 60,367    | 84,496    | 55,281    | 73,357    | 75,200    |
| Administration              | 223,170   | 209,415   | 198,337   | 197,108   | 213,298   |
| Engineering Services        | 97,303    | 64,461    | 75,732    | 131,744   | 113,996   |
| <b>Building Maintenance</b> | 27,878    | 29,372    | 29,557    | 33,713    | 31,850    |
| Police Department           | 2,654,894 | 2,594,873 | 2,576,903 | 2,471,844 | 2,632,904 |
| Fire Department             | 266,941   | 267,380   | 272,442   | 297,740   | 330,819   |
| Planning and Zoning         | 153,862   | 136,791   | 151,215   | 140,146   | 149,122   |
| Depository & Solid Waste    | 21,861    | 24,663    | 24,157    | 23,584    | 26,771    |
| Road Department             | 1,231,302 | 1,443,486 | 1,105,240 | 1,480,128 | 2,300,713 |
| MS4                         | 27,197    | 34,307    | 14,566    | 19,111    | 20,611    |
| Fire Hydrant Expense        | 50,437    | 43,426    | 50,762    | 55,000    | 55,000    |
| Grants and Gifts            | 15,870    | 16,860    | 23,160    | 23,749    | 15,000    |
| Parks and Recreation        | 252,320   | 216,659   | 248,457   | 261,304   | 382,134   |
| Debt Service-Principal      | 304,128   | 155,758   | 3         |           |           |
| Debt Service-Interest       | 6,698     | 2,237     |           |           | *         |
| Employee Benefits           | 198,001   | 198,134   | 191,412   | 211,428   | 207,896   |
| Miscellaneous               | 2         | 378,521   | 283       | 965       |           |
| Interfund Transfers         | 640,320   | 443,942   | 269,963   |           | *         |
| Compensated Absence         |           |           |           |           | #         |
|                             | 6,536,569 | 6,692,390 | 5,659,255 | 5,790,685 | 6,963,088 |

213,298

Interfund\_ Transfers, -

Executive,

298,576

Legislative,

52.048

Miscellaneous.

Engineering Services, 113,996

Legal Services,

75,200

Tax Collection,

57,150

Parks and

Recreation,

382,134

**Employee** 

Benefits, 207,896

Debt Service-

Principal, -

Grants and Gifts,

15,000

MS4, 20,611

Fire Hydrant

Expense, 55,000