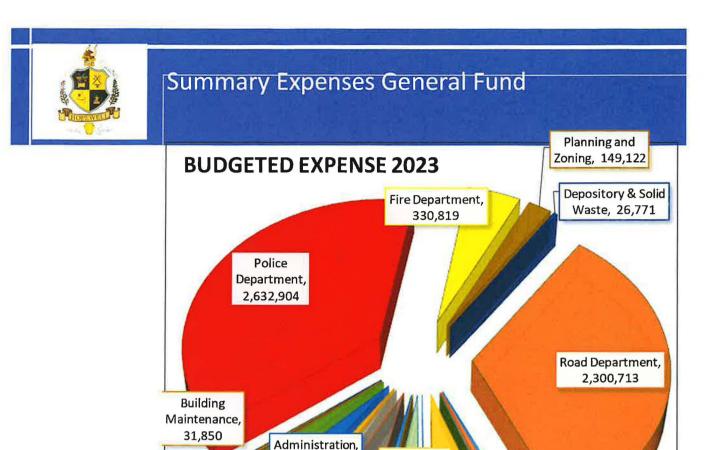

### Summary Expenses General Fund

|                             | Actual    | Actual    | Actual    | Estimated | Budget    |
|-----------------------------|-----------|-----------|-----------|-----------|-----------|
|                             | 2019      | 2020      | 2021      | 2022      | 2023      |
| Legislative                 | 44,085    | 47,569    | 44,849    | 51,195    | 52,048    |
| Executive                   | 203,657   | 246,886   | 272,215   | 269,447   | 298,576   |
| Tax Collection              | 56,278    | 53,154    | 54,724    | 49,122    | 57,150    |
| Legal Services              | 60,367    | 84,496    | 55,281    | 73,357    | 75,200    |
| Administration              | 223,170   | 209,415   | 198,337   | 197,108   | 213,298   |
| <b>Engineering Services</b> | 97,303    | 64,461    | 75,732    | 131,744   | 113,996   |
| <b>Building Maintenance</b> | 27,878    | 29,372    | 29,557    | 33,713    | 31,850    |
| Police Department           | 2,654,894 | 2,594,873 | 2,576,903 | 2,471,844 | 2,632,904 |
| Fire Department             | 266,941   | 267,380   | 272,442   | 297,740   | 330,819   |
| Planning and Zoning         | 153,862   | 136,791   | 151,215   | 140,146   | 149,122   |
| Depository & Solid Waste    | 21,861    | 24,663    | 24,157    | 23,584    | 26,771    |
| Road Department             | 1,231,302 | 1,443,486 | 1,105,240 | 1,480,128 | 2,300,713 |
| MS4                         | 27,197    | 34,307    | 14,566    | 19,111    | 20,611    |
| Fire Hydrant Expense        | 50,437    | 43,426    | 50,762    | 55,000    | 55,000    |
| Grants and Gifts            | 15,870    | 16,860    | 23,160    | 23,749    | 15,000    |
| Parks and Recreation        | 252,320   | 216,659   | 248,457   | 261,304   | 382,134   |
| Debt Service-Principal      | 304,128   | 155,758   | 3         |           |           |
| Debt Service-Interest       | 6,698     | 2,237     | 5         |           |           |
| Employee Benefits           | 198,001   | 198,134   | 191,412   | 211,428   | 207,896   |
| Miscellaneous               |           | 378,521   | 283       | 965       |           |
| Interfund Transfers         | 640,320   | 443,942   | 269,963   |           |           |
| Compensated Absence         |           | ·         |           |           |           |
|                             | 6,536,569 | 6,692,390 | 5,659,255 | 5,790,685 | 6,963,088 |

### Summary Expenses General Fund

|                             | Actual    | Actual    | Actual    | Estimated | Budget    |
|-----------------------------|-----------|-----------|-----------|-----------|-----------|
|                             | 2019      | 2020      | 2021      | 2022      | 2023      |
| Legislative                 | 44,085    | 47,569    | 44,849    | 51,195    | 52,048    |
| Executive                   | 203,657   | 246,886   | 272,215   | 269,447   | 298,576   |
| Tax Collection              | 56,278    | 53,154    | 54,724    | 49,122    | 57,150    |
| Legal Services              | 60,367    | 84,496    | 55,281    | 73,357    | 75,200    |
| Administration              | 223,170   | 209,415   | 198,337   | 197,108   | 213,298   |
| Engineering Services        | 97,303    | 64,461    | 75,732    | 131,744   | 113,996   |
| <b>Building Maintenance</b> | 27,878    | 29,372    | 29,557    | 33,713    | 31,850    |
| Police Department           | 2,654,894 | 2,594,873 | 2,576,903 | 2,471,844 | 2,632,904 |
| Fire Department             | 266,941   | 267,380   | 272,442   | 297,740   | 330,819   |
| Planning and Zoning         | 153,862   | 136,791   | 151,215   | 140,146   | 149,122   |
| Depository & Solid Waste    | 21,861    | 24,663    | 24,157    | 23,584    | 26,771    |
| Road Department             | 1,231,302 | 1,443,486 | 1,105,240 | 1,480,128 | 2,300,713 |
| MS4                         | 27,197    | 34,307    | 14,566    | 19,111    | 20,611    |
| Fire Hydrant Expense        | 50,437    | 43,426    | 50,762    | 55,000    | 55,000    |
| Grants and Gifts            | 15,870    | 16,860    | 23,160    | 23,749    | 15,000    |
| Parks and Recreation        | 252,320   | 216,659   | 248,457   | 261,304   | 382,134   |
| Debt Service-Principal      | 304,128   | 155,758   | 3         |           |           |
| Debt Service-Interest       | 6,698     | 2,237     |           |           | *         |
| Employee Benefits           | 198,001   | 198,134   | 191,412   | 211,428   | 207,896   |
| Miscellaneous               | 2         | 378,521   | 283       | 965       |           |
| Interfund Transfers         | 640,320   | 443,942   | 269,963   |           | *         |
| Compensated Absence         |           |           |           |           | #         |
|                             | 6,536,569 | 6,692,390 | 5,659,255 | 5,790,685 | 6,963,088 |