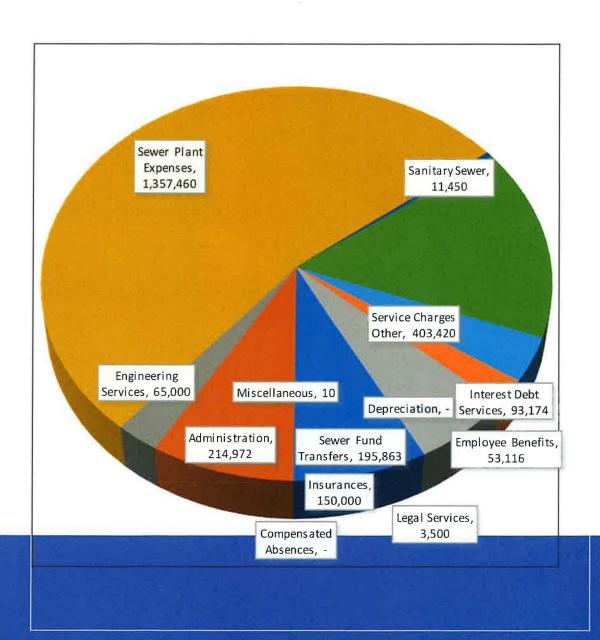

| GENERAL FUND                                                                | Budget<br>2023 |
|-----------------------------------------------------------------------------|----------------|
| ADMINISTRATION                                                              |                |
| 405-066 General Bank Fees                                                   | 250.00         |
| 405-140 · A/P Salary                                                        | 41,995.00      |
| 405-142 Administrative Intern                                               | 8,500.00       |
| 405-147 Clerk Salary                                                        | 47,154.00      |
| 405-196 · Hospitalization                                                   | 22,705.00      |
| 405-198 Eye & Dental Care                                                   | 1,217.00       |
| 405-199 Group Life & Disability                                             | 3,150.00       |
| 405-210 Office Supplies                                                     | 5,000.00       |
| 405-220 Postage/Lease                                                       | 2,500.00       |
| 405-231 Administrative Fuel/Vehicle                                         | 1,000.00       |
| 405-310 · Auditor Expense                                                   | 7,500.00       |
| 405-321 * Telephone/Internet                                                | 3,945.00       |
| 405-322 Computer Service & Rpr-Projex IM                                    | 6,700.00       |
| 405-340 Advertising & Printing                                              | 4,500.00       |
| 405-345 Copier Expense/Lease                                                | 2,000.00       |
| 405-351 · Auto Insurance                                                    | 652.00         |
| 405-351 Auto insurance                                                      | 14,220.00      |
| 405-353 Public Officials Insurance                                          | 5,133.00       |
| 405-355 * Public Officials Insurance<br>405-354 * MRM Worker's Compensation | 470.00         |
| 405-355 Property Insurance                                                  | 2,442.00       |
| 405-333 Property Insulance<br>405-370 Municipal Vehicle Maintenance         | 500.00         |
| 405-430 Training & Seminars                                                 | 100.00         |
| 405-450 · Administrative Contracted Services                                | 500.00         |
| 405-465 Marketing Planning                                                  | 7,000.00       |
| 405-467 · Community Outreach                                                | 7,000.00       |
| 405-481 · Admin G/FMMO/Retirement                                           | 12,827.00      |
| 405-750 · Equipment Purchase                                                | 3,500.00       |
| 405-999 · CTR Payroll Expense                                               | 838.00         |
| TOTAL ADMINISTRATION                                                        | \$ 213,298.00  |
| TOTAL ADMINISTRATION                                                        | 210,230.00     |
| ENGINEERING                                                                 |                |
| 408-310 Engineer Multimodal Grant                                           | 15,852.00      |
| 408-310 Engineer County ARPA Grant                                          | 23,144.00      |
| 408-310 · Engineer Consultant                                               | 75,000.00      |
| Total ENGINEERING                                                           | \$ 113,996.00  |
| BUILDING AND MAINTENANCE                                                    |                |
| 409361A · Constellation Municipal Bldg.                                     | 2,700.00       |
| 409-361 · Municipal Bldg. Electric                                          | 4,000.00       |
| Total 409-361 · Municipal Bldg. Electric Tot                                |                |
| 409-362 · Mun Bldg. Nat Gas                                                 | 6,500.00       |
| 409-366 · Mun Bldg. Water                                                   | 150.00         |
| 409-370 · Mun Bldg. Custodial Support                                       | 8,500.00       |
| 409-373 · Mun Bldg. Custodiai Support                                       | 10,000.00      |
| Total BUILDING AND MAINTENANCE                                              | \$ 31,850.00   |
|                                                                             | 2 7,500        |
|                                                                             |                |

| GENERAL FUND                              | Budget<br>2023  |
|-------------------------------------------|-----------------|
| POLICE DEPARTMENT                         |                 |
| 410-122 · Police Chief Salary             | 83,024.00       |
| 410-130 · Sergeant Salary                 | 269,870.00      |
| 410-140 · Police Overtime Sergeant        | 25,000.00       |
| 410-131 · Patrolman Salary                | 866,840.00      |
| 410-141 · OvertimePatrolman               | 120,000.00      |
| 410-132 · Policeman Wages (P/T)           | 60,000.00       |
| 410-133 · Crossing Guard Wages            | 75,000.00       |
| 410-134 · Police Administrative Salary    | 39,292.00       |
| 410-190 · Police Training Physicals       | 8,000.00        |
| 410-196 · Hospitalization                 | 344,376.00      |
| 410-198 · Eye & Dental Care               | 19,229.00       |
| 410-199 · Group Life & Disability Ins     | 30,700.00       |
| 410-210 · Police Office Supplies          | 7,500.00        |
| 410-220 · Police Postage                  | 850.00          |
| 410-221 · Police Ammunition/Repair        | 15,000.00       |
| 410-241 · Police Vehicle Fuel             | 31,328.00       |
| 410-242 · Police Operating Supplies       | 2,000.00        |
| 410-244 · Highway Safety Task Force Reimb | 59,000.00       |
| 410-252 Police Vehicle Tires              | 7,000.00        |
| 410-315 · Police Community Program        | 1,000.00        |
| 410-321 · Phones/Internet                 | 7,500.00        |
| 410-322 · Computer RepairProjex IMC       | 5,000.00        |
| 410-340 · Advertisements                  | 1,000.00        |
| 410-341 · Copier Expense                  | 4,200.00        |
| 410-350 · Police Liability Insurance      | 20,911.00       |
| 410-351 · Auto Insurance                  | 5,563.00        |
| 410-352 · Gen Liability Insurance         | 226.00          |
| 410-354 MRM Worker's Compensation         | 69,000.00       |
| 410-355 · Property Insurance              | 91.00           |
| 410-356 · ESU & DTF Mutual Insurance      | 1,200.00        |
| 410361A · Constellation Electric          | 3,000.00        |
| 410-361 · Police Building Electric        | 4,500.00        |
| 410-361 · POLICE BLDG ELECTRIC - TOT      | \$ 7,500.00     |
| 410-362 · Police Building Heating         | 4,500.00        |
| 410-366 · Police Building Water           | 300.00          |
| 410-370 · Police Vehicle Repair           | 20,000.00       |
| 410-371 Custodial Service/Support         | 12,000.00       |
| 410-373 Police Building Maintenance       | 4,500.00        |
| 410-420 · Police Accreditation & Dues     | 6,645.00        |
| 410-440 · Police Uniform Expense          | 17,554.00       |
| 410-441 Crossing Guards Uniforms & Suppl  | 1,903.00        |
| 410-442 · K-9 Expense                     | 2,000.00        |
| 410-443 SRO Officer Expense               | 1,000.00        |
| 410-450 Police Contracted Expense         | 1,500.00        |
| 410-451 Police Legal/Arb Expense          | 2,000.00        |
| 410-480 · Police G/FMMO/Retirement        | 305,175.00      |
| 410-750 · Police Equipment Purchases      | 40,891.00       |
| 410-755 Police Equipment Lease Principal  | 19,242.00       |
| 410-999 CTR Payroll Expense               | 6,494.00        |
| TOTAL POLICE DEPARTMENT                   | \$ 2,632,904.00 |
|                                           |                 |

| GENERAL FUND                              | Budget<br>2023 |
|-------------------------------------------|----------------|
| FIRE DEPARTMENT                           |                |
| 411-122 · Fire Marshall Wages             | 2,400.00       |
| 411-231 · Fire Truck Fuel Expense         | 7,500.00       |
| 411-242 · Fire Marshall Fuel Expense      | 35,201.00      |
| 411-354 · VFD-Worker's Compensation       | 33,000.00      |
| 411-530 · 1 Mil                           | 178,520.00     |
| 411-531 · Fire Relief Fund                | 74,198.00      |
| TOTAL FIRE DEPARTMENT                     | \$ 330,819.00  |
| PLANNING & ZONING                         |                |
| 414-120 · Planning Commission Salaries    | 1,500.00       |
| 414-121 · Zoning Board Salaries           | 600.00         |
| 414-133 · Zoning Officer Salary           | 67,614.00      |
| 414-190 · Training Dues                   | 120.00         |
| 414-196 Hospitalizations                  | 8,595.00       |
| 414-198 Eye & Dental Care                 | 464.00         |
| 414-199 · Group Life & Disability Ins     | 1,700.00       |
| 414-210 Office Supplies                   | 926.00         |
| 414-220 Postage                           | 1,350.00       |
| 414-231 · Fuel Expense                    | 1,300.00       |
| 414-241 · Rec Fees-App/Gen Exp/Violations | 2,000.00       |
| 414-315 · Court Reporter Fees ZHB         | 300.00         |
| 414-321 · Telephone/Internet Expense      | 1,744.00       |
| 414-322 · Computer Expense                | 300.00         |
| 414-340 · Advertising Printing/ZHB        | 3,500.00       |
| 414-341 · Copier Expense                  | 2,000.00       |
| 414-354 · MRM Worker's Compensation       | 31.00          |
| 414-450 · Contr Svc (Cod Sys)             | 45,000.00      |
| 414-480 · Zoning G/FMMO/Retirement        | 9,810.00       |
| 414-999 · CTR Payroll Expense             | \$ 149,122.00  |
| TOTAL PLANNING & ZONING                   | \$ 149,122.00  |
| SOLID WASTE/DEPOSITORY                    |                |
| 427-140 · Depository Guard Wages          | 12,040.00      |
| 427-210 · Office Supplies/Postage         | 200.00         |
| 427-321 Telephone Expense                 | 1,146.00       |
| 427-354 MRM Worker's Compensation         | 445.00         |
| 427-380 Porta-John Rentals                | 900.00         |
| 427-450 · Contr Svs (Wood Waste)          | 3,500.00       |
| 427-451 · Dumpsters (Valley Waste)        | 5,000.00       |
| 427-750 · Equipment Purchase (bins)       | 3,000.00       |
| 427-999 · CTR Expense Depository Guards   | 540.00         |
| Total SOLID WASTE/DEPOSITORY              | \$ 26,771.00   |
|                                           |                |
|                                           |                |

| GENERAL FUND                             |   | Budget<br>2023  |
|------------------------------------------|---|-----------------|
| ROAD DEPARTMENT                          |   |                 |
| 430-000 · Road Paving & Improvements     |   | 1,400,000.00    |
| 430-122 · Road Supervisor                |   | 72,563.00       |
| 430-140 · Road Dept Wages (F/T)          |   | 288,542.00      |
| 430-145 · Road Department Overtime Wages |   | 20,000.00       |
| 430-190 Training/Drug Screen/Licenses    |   | 2,000.00        |
| 430-196 Hospitalization                  |   | 171,348.00      |
| 430-198 Eye & Dental Care                |   | 8,651.00        |
| 430-199 · Group Life & Disability Insur  |   | 11,500.00       |
| 430-210 Office Supplies                  |   | 5,500.00        |
| 430-220 Operating Materials/Supplies     |   | 30,000.00       |
| 430-221 Postage                          |   | 360.00          |
| 430-231 · Vehicle Fuel                   |   | 30,000.00       |
| 430-252 · Tires                          |   | 10,000.00       |
| 430-321 · Telephone/Internet/Cable/Alarm |   | 3,347.00        |
| 430-322 · Computer Repair/Maintenance    |   | 844.00          |
| 430-337 · Cap Lease Principal            |   | 81,790.00       |
| 430-339 Cap Lease Interest               |   | 2,591.00        |
| 430-340 Printing & Copier Expense        |   | 1,500.00        |
| 430-341 Advertising Road                 |   | 800.00          |
| 430-351 · Auto Insurance                 |   | 9,000.00        |
| 430-352 Gen Liability Insurance Road     |   | 3,746.00        |
| 430-353 Public Off InsuranceRoad         |   | 500.00          |
| 430-354 MRM Worker's Compensation        |   | 19,954.00       |
| 430-355 Property InsuranceRoad           |   | 4,578.00        |
| 430361A Constellation Road               |   | 2,000.00        |
| 430-361 Road Dept Bldg. Electric         |   | 3,200.00        |
| Total 430-361 · ROAD DEPT BLDG ELECTR    | ш |                 |
| 430-362 · Road Dept Bldg. Natural Gas    |   | 5,500.00        |
| 430-366 · Road Dept Bldg. Water          |   | 300.00          |
| 430-370 Vehicle Repairs & Inspections    |   | 15,000.00       |
| 430-373 · Road Dept Building Maintenance |   | 2,000.00        |
| 430-374 · Equipment Repairs              |   | 25,000.00       |
| 430-375 · Traffic Signal Maintenance     |   | 2,165.00        |
| 430-440 · Uniforms & Glasses             |   | 3,400.00        |
| 430-480 Road G/FMMO/Retirement           |   | 47,238.00       |
| 430-750 · Equipment Purchases            |   | 2,500.00        |
| 430-800 · Duquesne Light LED Replacement |   | 10,900.00       |
| 430-999 · CTR Payroll Expense            |   | 2,396.00        |
| TOTAL ROAD DEPARTMENT                    |   | \$ 2,300,713.00 |