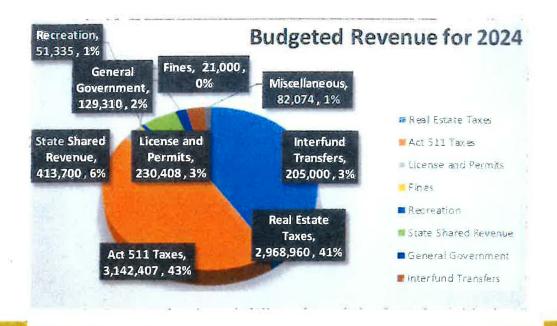

#### Summary Revenue

|                      | Actual             | Actual    | Actual    | Projected | Budget             |
|----------------------|--------------------|-----------|-----------|-----------|--------------------|
|                      | 2020               | 2021      | 2022      | 2023      | 2024               |
| Real Estate Taxes    | 2,738,811          | 2,825,584 | 2,792,322 | 2,943,428 | 2,968,960          |
| Act 511 Taxes        | 2,489,171          | 2,668,205 | 2,652,252 | 3,141,107 | 3,142,407          |
| License and Permits  | 225,111            | 219,226   | 234,031   | 223,919   | 230,408            |
| Fines                | 27,445             | 23,664    | 19,566    | 17,960    | 21,000             |
| Recreation           | 13,571             | 41,624    | 54,491    | 47,225    | 51,335             |
| State Shared Revenue | 400,445            | 386,770   | 462,676   | 444,259   | 413,700            |
| General Government   | 106,746            | 128,335   | 155,989   | 139,852   | 129,310            |
| Interfund Transfers  | 142,118            | 112,267   | 127,193   | 142,118   | 205,000            |
| Miscellaneous        | 153,417            | 121,766   | 79,672    | 91,498    | <b>82,</b> 074     |
|                      | 6, <b>296</b> ,835 | 6,527,441 | 6,578,192 | 7,191,366 | 7, <b>244</b> ,194 |