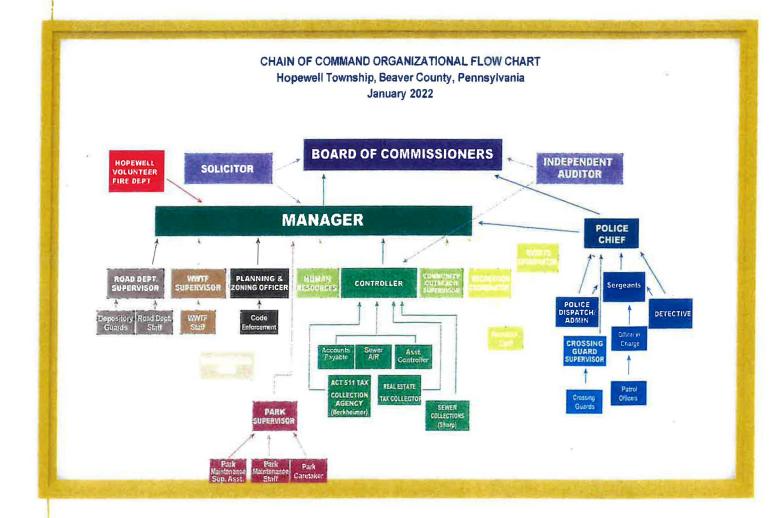

# Hopewell Township 2024 Organizational Chart

Hopewell Township 2024 Budget

General Fund Revenue