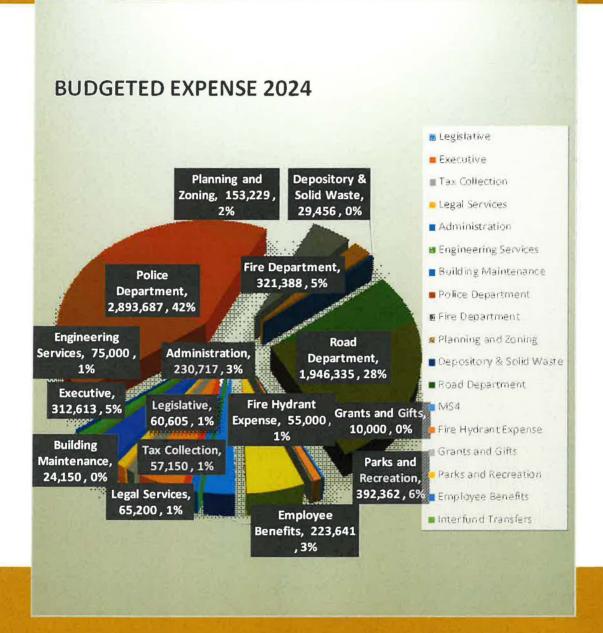

#### Summary Expenses General Fund

|                             | Actual    | Actual    | Actual    | Estimated | Budget    |
|-----------------------------|-----------|-----------|-----------|-----------|-----------|
|                             | 2020      | 2021      | 2022      | 2023      | 2024      |
| Legislative                 | 47,569    | 44,849    | 49,266    | 54,822    | 60,605    |
| Executive                   | 246,886   | 267,666   | 277,509   | 287,368   | 312,613   |
| Tax Collection              | 53,154    | 54,724    | 53,548    | 57,052    | 57,150    |
| Legal Services              | 84,496    | 55,281    | 51,102    | 64,425    | 65,200    |
| Administration              | 209,415   | 193,976   | 205,851   | 225,410   | 230,717   |
| <b>Engineering Services</b> | 64,461    | 75,732    | 84,203    | 47,537    | 75,000    |
| <b>Building Maintenance</b> | 29,372    | 29,557    | 28,692    | 27,595    | 24,150    |
| Police Department           | 2,594,873 | 2,552,127 | 2,614,463 | 2,390,801 | 2,893,687 |
| Fire Department             | 267,380   | 272,442   | 118,811   | 476,666   | 321,388   |
| Planning and Zoning         | 136,791   | 150,391   | 158,591   | 148,784   | 153,229   |
| Depository & Solid Waste    | 24,663    | 24,157    | 24,194    | 23,523    | 29,456    |
| Road Department             | 1,443,486 | 1,142,645 | 1,444,550 | 847,364   | 1,946,335 |
| MS4                         | 34,307    | 14,566    | 16,976    | 16,634    | 17,920    |
| Fire Hydrant Expense        | 43,426    | 50,762    | 50,652    | 55,000    | 55,000    |
| Grants and Gifts            | 16,860    | 15,150    | 10,000    | 10,000    | 10,000    |
| Parks and Recreation        | 216,659   | 247,251   | 302,561   | 344,921   | 392,362   |
| Debt Service-Principal      | 155,758   | 8         | (4)       | 2         | -         |
| Debt Service-Interest       | 2,237     | 2         | · =       | 2         | -         |
| <b>Employee Benefits</b>    | 198,134   | 191,412   | 198,241   | 210,005   | 223,641   |
| Miscellaneous               | 378,521   | (44,011)  | 282,649   | *         | (*)       |
| Interfund Transfers         | 443,942   | 426       |           | (#)       | •         |
|                             | 6,692,390 | 5,339,103 | 5,971,859 | 5,287,907 | 6,868,453 |