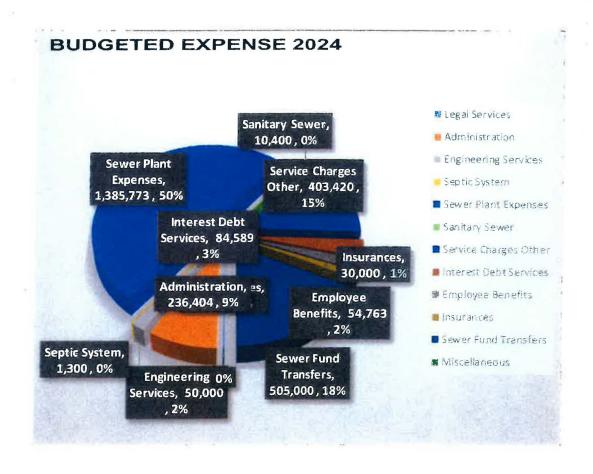

| 50,287            | 54,763         |
| Insurances             | 99,366         | 115,708        | 135,410        | 29,890            | 30,000         |
| Depreciation           | 397,658        | 476,626        | +              | £                 | (2)            |
| Sewer Fund Transfers   | 442,118        | 112,267        | 127,193        | 310,375           | 505,000        |
| Miscellaneous          | 6              | (O)            | 5              | 10                | -              |
| Compensated Absences   | 4,779          | (1,019)        | (15,937)       |                   | -              |
|                        | 2,971,465      | 2,814,065      | 2,399,671      | 2,532,515         | 2,766,649      |

# Hopewell Township 2024 Budget



#### **Sewer Fund Expenses**



## Hopewell Township 2024 Budget

#### 2024 **SEWER FUND EXPENSE LEGAL SERVICES** 5,000.00 404-314 · Solicitors Services 5,000.00 \$ **TOTAL LEGAL SERVICES ADMINISTRATION** 41,746.00 405-014 · Clerk Wages 150.00 405-015 · Clerks Overtime Wages 36,421.00 405-019 · Assist Controller 70.00 405-066 · General Bank Fees 15,000.00 405-067 · Fees Sharp 23,580.00 405-196 · Hospitalization 1,769.00 405-198 · Eye and Dental Care 3,491.00 405-199 · Group Life & Disability Insurance 9,000.00 405-210 · Office Supplies 22,000.00 405-220 · Postage/Lease 27,000.00 405-225 · Acct & Utility Maintenance 2,900.00 405-309 · Custodial Support 4,000.00 405-310 · Auditor & Appraisal Expense 1,425.00 405-311 · Bond Fees 2.600.00 405-321 · Telephone/Internet 500.00 405-322 · Computer Svc & Repair--Projex IMC 400.0